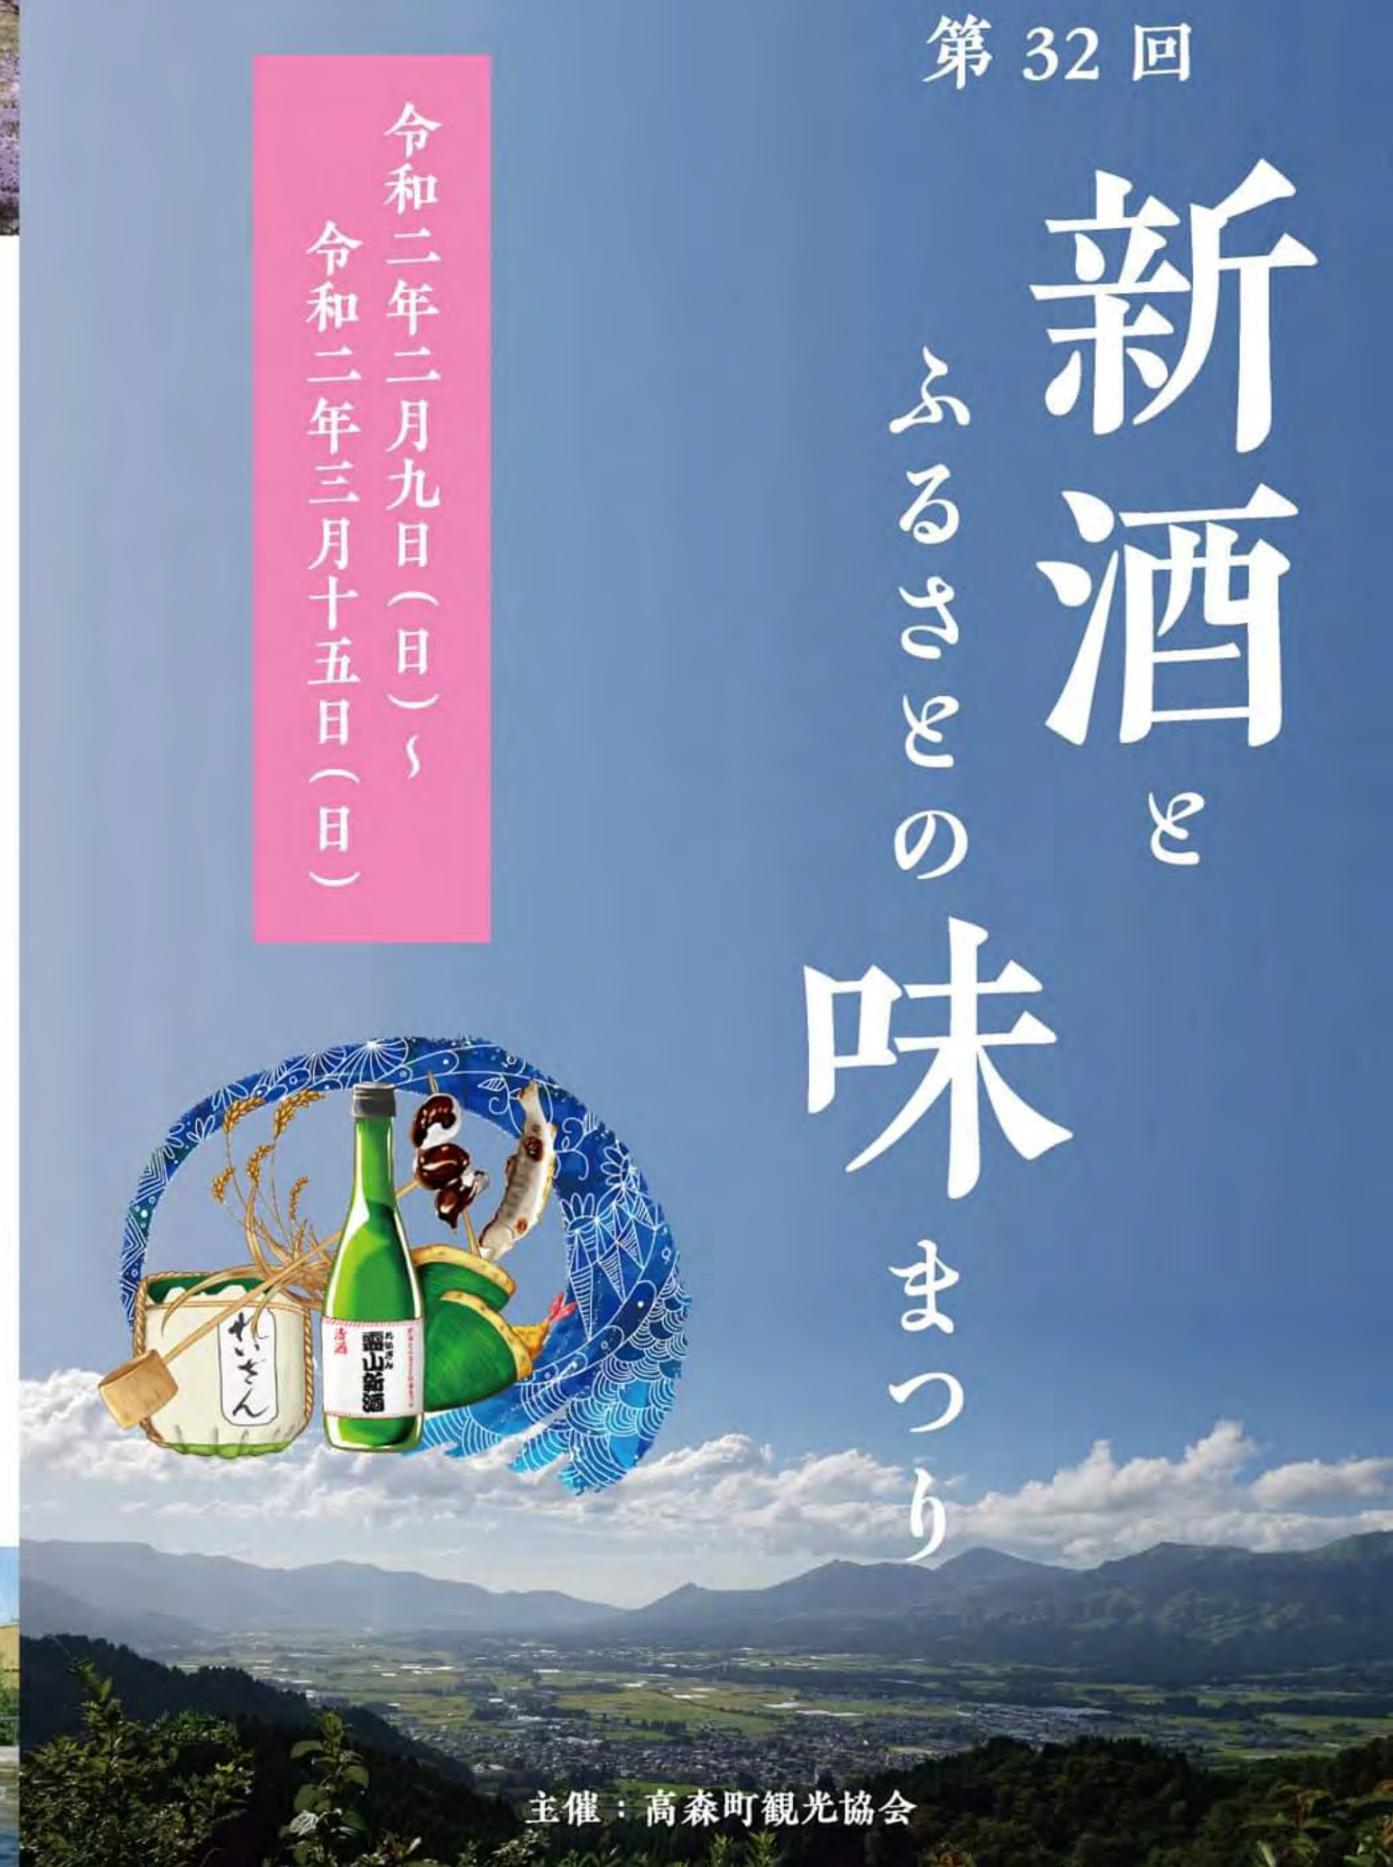

阿蘇・高森。

ここには、阿蘇外輪山が生み出す柔らかで清らか な山水と雄大な自然が産み出す素朴でありながら 美味しい食文化が根付いています。

その地元の食文化を、素晴らしい山水によって 醸される地酒「れいざん」のこの祭限定の新酒を 併せて楽しんでいただくイベント「新酒をふるさ との味まつり」。

1ヶ月にわたって美味しい高森を体感いただける よう腕によりをかけたお料理と、絞ったばかりの フレッシュな日本酒で、皆様をおもてなしいたし ます。