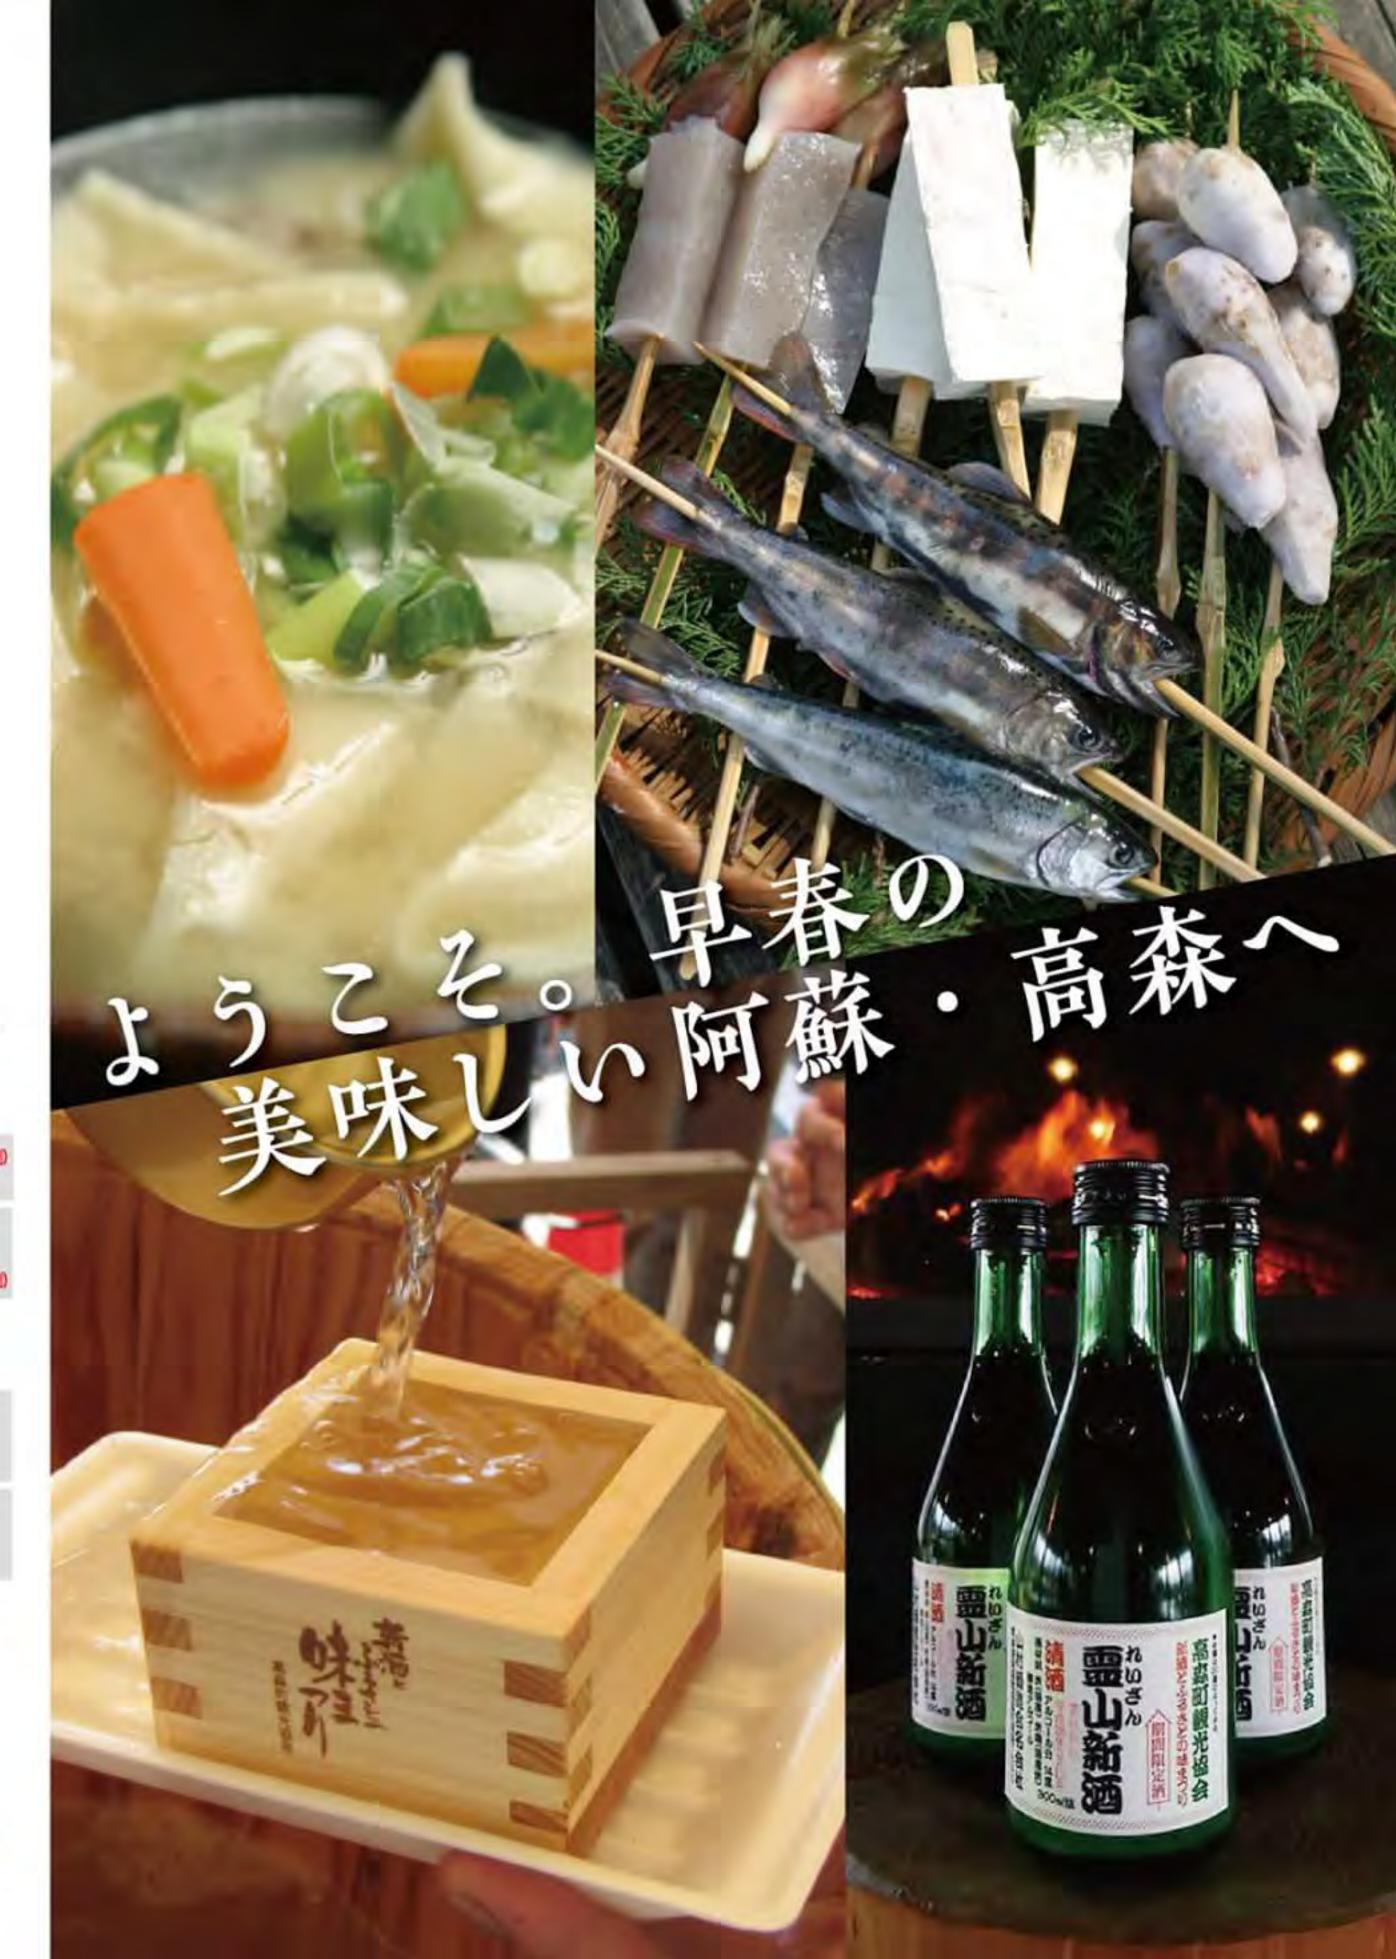

阿蘇・高森。

ここには、阿蘇外輪山が生み出す柔らかで清らか な山水と雄大な自然が産み出す素朴でありながら 美味しい食文化が根付いています。

その地元の食文化を、素晴らしい山水によって 醸される地酒「れいざん」のこの祭限定の新酒を 併せて楽しんでいただくイベント「新酒をふるさ との味まつり」。

1ヶ月にわたって美味しい高森を体感いただける よう腕によりをかけたお料理と、絞ったばかりの フレッシュな日本酒で、皆様をおもてなしいたし ます。